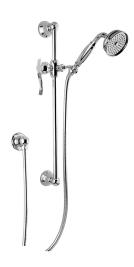

## **Product Features**

- 22" wall-mounted slide bar and 59" shower hose
- Includes traditional handshower -G-8604
- Adjustable bracket fits all hoses with conical nut
- Includes 1/2" NPT male threaded wall supply elbow
- Handshower flow rate ≤ 1.5 max gpm
- Includes internal backflow preventer