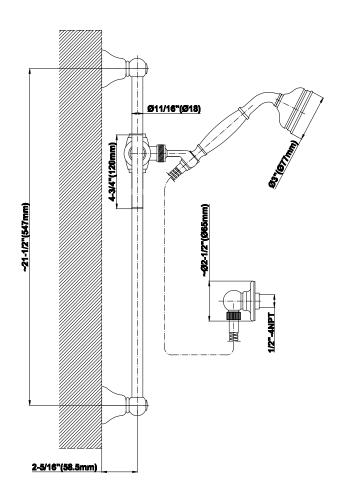

## **Product Features**

- 22" wall-mounted slide bar and 59" shower hose
- Includes traditional handshower -G-8604
- Adjustable bracket fits all hoses with conical nut
- Includes 1/2" NPT male threaded wall supply elbow
- Handshower flow rate ≤ 1.5 max gpm
- Includes internal backflow preventer